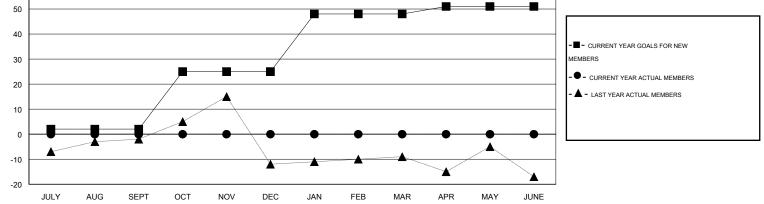

## HAL GRIFFIN GMT.

| GMT: HAL GR                 | IFFIN            |                   | LOCATIO          | ON OKLAHOM       | A                           |                    |                                     |                    | GMT CA 1         |
|-----------------------------|------------------|-------------------|------------------|------------------|-----------------------------|--------------------|-------------------------------------|--------------------|------------------|
|                             |                  | Clubs             |                  |                  |                             |                    | Members                             |                    |                  |
|                             | RESU             | LTS FOR 2015-2016 |                  |                  | RESULTS FOR 2015-2016       |                    |                                     |                    |                  |
| QUARTER                     | NEW CLUB<br>GOAL | NEW CLUBS         | DROPPED<br>CLUBS | NET<br>GAIN/LOSS | QUARTER                     | NEW MEMBER<br>GOAL | CHARTER AND<br>NEW MEMBERS<br>ADDED | DROPPED<br>MEMBERS | NET<br>GAIN/LOSS |
| JULY/AUG/SEPT               | 0                | 0                 | 0                | 0                | JULY/AUG/SEPT               | 2                  | 5                                   | 5                  | 0                |
| OCT/NOV/DEC                 | 1                | 0                 | 0<br>0           | 0                | OCT/NOV/DEC                 | 23<br>23           | 0<br>0                              | 0                  | 0                |
| JAN/FEB/MAR<br>APR/MAY/JUNE | 0                | 0                 | 0                | 0                | JAN/FEB/MAR<br>APR/MAY/JUNE | 3                  | 0                                   | 0                  | 0                |