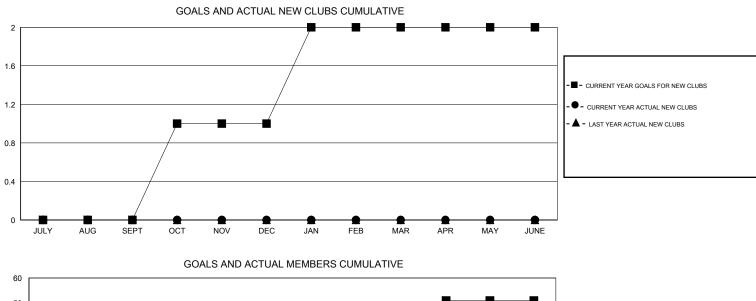

## HAL GRIFFIN GMT.

| GMT: HAL GR                 | IFFIN            |                   | LOCATIO          | ON OKLAHOM       | A                           |                    |                                     |                    | GMT CA 1         |
|-----------------------------|------------------|-------------------|------------------|------------------|-----------------------------|--------------------|-------------------------------------|--------------------|------------------|
|                             |                  | Clubs             |                  |                  |                             |                    | Members                             |                    |                  |
|                             | RESU             | LTS FOR 2015-2016 |                  |                  | RESULTS FOR 2015-2016       |                    |                                     |                    |                  |
| QUARTER                     | NEW CLUB<br>GOAL | NEW CLUBS         | DROPPED<br>CLUBS | NET<br>GAIN/LOSS | QUARTER                     | NEW MEMBER<br>GOAL | CHARTER AND<br>NEW MEMBERS<br>ADDED | DROPPED<br>MEMBERS | NET<br>GAIN/LOSS |
| JULY/AUG/SEPT               | 0                | 0                 | 0                | 0                | JULY/AUG/SEPT               | 2                  | 5                                   | 5                  | 0                |
| OCT/NOV/DEC                 | 1                | 0                 | 0<br>0           | 0                | OCT/NOV/DEC                 | 23<br>23           | 0<br>0                              | 0                  | 0                |
| JAN/FEB/MAR<br>APR/MAY/JUNE | 0                | 0                 | 0                | 0                | JAN/FEB/MAR<br>APR/MAY/JUNE | 3                  | 0                                   | 0                  | 0                |